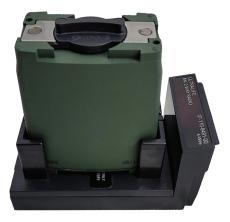

|---------------|-----------|--------------------|---------------------|
| Ultralife     | Li-ion    | 10.8               | 6800                |

Battery models may not be limited to those listed here. A new battery model may become available that is compatible with one of the device models. This adapter will likely be compatible with such batteries. Verification is recommended for use with batteries not listed.

## COMPATIBLE DEVICE MODELS (FOR BATTERIES)

Ultralife 12041-2200-02, 12041-2100-02, 12041-2400-02

#### COMPATIBLE CADEX ANALYZERS

- C8000 Lab Analyzer
- C7200 (C-Series) 2-Bay Professional Analyzer
- C7400 (C-Series) 4-Bay Professional Analyzer
- **C7400ER (C-Series)** 4-Bay Extended Range Professional Analyzer

## ADAPTER PHOTOS

Batteries are not included with the order.





#### ANALYZERS

#### CHARGERS

TESTERS

BATTERY PACKS

CUSTOM SOLUTIONS

youtube.com/CadexElectronics

© 2022 Cadex Electronics