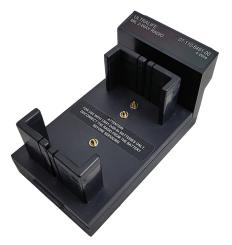

|
|---------------|-----------|--------------------|---------------------|
| Ultralife     | Li-ion    | 10.8               | 6800                |

Battery models may not be limited to those listed here. A new battery model may become available that is compatible with one of the device models. This adapter will likely be compatible with such batteries. Verification is recommended for use with batteries not listed.

## COMPATIBLE DEVICE MODELS (FOR BATTERIES)

Ultralife 12041-2200-02, 12041-2100-02, 12041-2400-02

#### COMPATIBLE CADEX ANALYZERS

- C8000 Lab Analyzer
- C7200 (C-Series) 2-Bay Professional Analyzer
- C7400 (C-Series) 4-Bay Professional Analyzer
- **C7400ER (C-Series)** 4-Bay Extended Range Professional Analyzer

## ADAPTER PHOTOS

Batteries are not included with the order.





#### ANALYZERS

#### CHARGERS

TESTERS

BATTERY PACKS

CUSTOM SOLUTIONS

youtube.com/CadexElectronics

© 2022 Cadex Electronics