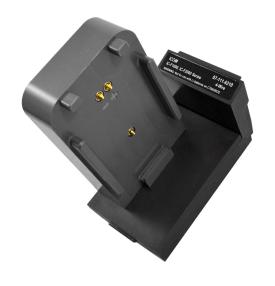

-------------------|---------------------|
| BP-280        | Li-ion    | 7.2V               | 2275 mAh            |

Battery models may not be limited to those listed here. A new battery model may become available that is compatible with one of the device models. This adapter will likely be compatible with such batteries. Verification is recommended for use with batteries not listed.

# **COMPATIBLE DEVICE MODELS** (FOR BATTERIES)

#### Icom:

IC-F1000 (T, S), IC-F2000 (T, S)

### **COMPATIBLE CADEX ANALYZERS**

X C5100B Storefront Analyzer

X C7200 (C Series) 2-Bay Professional Analyzer

X C7400 (C Series) 4-Bay Professional Analyzer

X C7400ER (C Series) 4-Bay Extended Range Professional Analyzer

X C8000 Lab Analyzer

#### **ADAPTER PHOTOS**

Batteries are not included with the order.